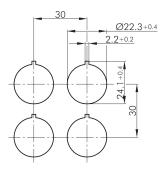

## **Emergency-stop 2NC+1NO FRVKOOIP**

Category: Emergency-stops
Series: SHORTRON®

Panel cut-out: Ø 22.3 mm

Mounting depth: 9 mm

Degree of protection: IP65 / IP67

Illumination: no With labelling option: no