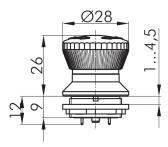

## **Emergency-stop 2NC+1NO FRVKOOIP**

Category: Emergency-stops
Series: SHORTRON®

Panel cut-out: Ø 22.3 mm

Mounting depth: 9 mm

Degree of protection: IP65 / IP67

Illumination: no With labelling option: no