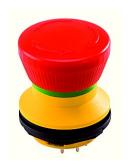

Contact equipment: 2 NC + 1 NO
Connection type: PCB-mount terminals

Front bezel yellow mushroom head red

Positive opening: acc. to EN60947-5-1,appendix K

Operating temperature: -25°C ... 70°C

Mechanical life: 50,000 switching cycles