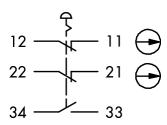

Contact equipment: 2 NC + 1 NO
Connection type: PCB-mount terminals

Front bezel yellow mushroom head red

Positive opening: acc. to EN60947-5-1,appendix K

Operating temperature: -25°C ... 70°C

Mechanical life: 50,000 switching cycles